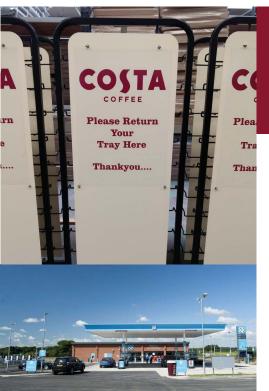

EAIS provided tray clearing trolleys for COSTA COFFEE UK wide.

Shows typical 1500x600x1800mm 4 tier unit

Products supplied and installed by EAIS

Costa Coffee's new drive-thru facility on the multi-million redevelopment site at Necton, has installed our chrome wire shelving storage systems.