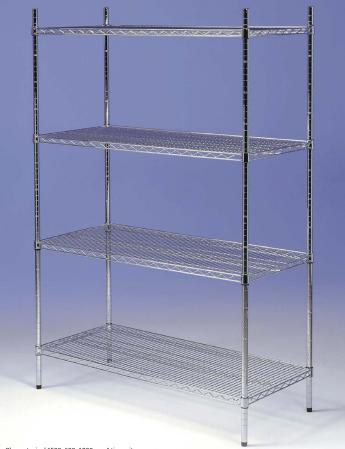

EAIS provided tray clearing trolleys for COSTA COFFEE UK wide.

Shows typical 1500x600x1800mm 4 tier unit

Products supplied and installed by EAIS

Costa Coffee's new drive-thru facility on the multi-million redevelopment site at Necton, has installed our chrome wire shelving storage systems.