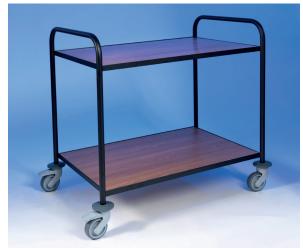

# "Club" Serving/General Purpose Trolley

## **FINISH**

- Fully welded 25mm round tube black epoxy coated frame and handles
- Either drop-in aluminium or wood laminate

- **MODEL CODES** 2-Tier aluminium inlays CST-2-AT
  - 3-Tier aluminium inlays CST-3-AT
  - 2-Tier wood laminate inlays CST-2-WL
  - 3-Tier wood laminate inlays CST-3-WL

#### **FEATURES**

- Removable shelves for ease of cleaning
- · Fully welded frame
- Push/Pull handles at both ends
- 100mm castors, non-marking (2x braked)
- Bumpers fitted as standard
- Aluminium tray has a 25mm up-stand to 4 sides
- Wood inlays are Walnut finish as standard