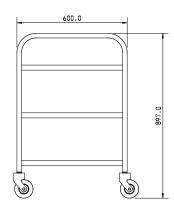

## **DIMENSIONS**

• 900 x 600 x 960mm high

## SHELF PITCH

- 2-tier models = 560mm
- 3-tier models = 260mm