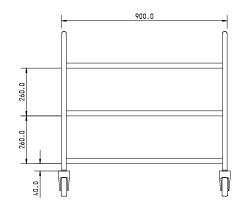

## **DIMENSIONS**

• 900 x 600 x 960mm high

## SHELF PITCH

- 2-tier models = 560mm
- 3-tier models = 260mm