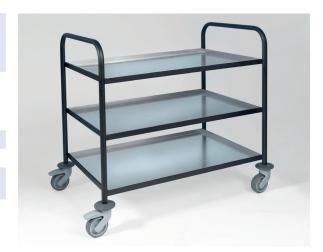

# "Club" Serving/General Purpose Trolley

## **FINISH**

- Fully welded 25mm round tube black epoxy coated frame and handles
- Either drop-in aluminium or wood laminate

- **MODEL CODES** 2-Tier aluminium inlays CST-2-AT
  - 3-Tier aluminium inlays CST-3-AT
  - 2-Tier wood laminate inlays CST-2-WL
  - 3-Tier wood laminate inlays CST-3-WL

#### **FEATURES**

- Removable shelves for ease of cleaning
- · Fully welded frame
- Push/Pull handles at both ends
- 100mm castors, non-marking (2x braked)
- Bumpers fitted as standard
- Aluminium tray has a 25mm up-stand to 4 sides
- Wood inlays are Walnut finish as standard