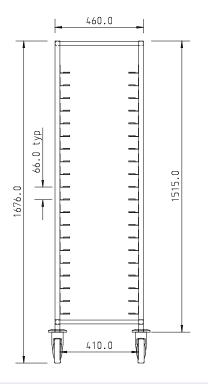

## Load Profile 400mm

| FINISH             | <ul> <li>Stainless steel 25×25mm formed tubular frame</li> <li>Welded stainless steel trayslides 1.5mm thickness</li> </ul>                                                                                                        |
|--------------------|------------------------------------------------------------------------------------------------------------------------------------------------------------------------------------------------------------------------------------|
| MODEL CODE         | 10 tier = PPAT-10<br>15 tier = PPAT-15<br>20 tier = PPAT-20                                                                                                                                                                        |
| DIMENSIONS         | 703×528×1676mm high (all models)                                                                                                                                                                                                   |
| LOAD<br>CAPACITY   | Maximum load per level = 20 kg<br>Maximum load per trolley = 200kg                                                                                                                                                                 |
| TRAYSLIDE<br>PITCH | 10 tier model = 135mm<br>15 tier model = 90mm<br>20 tier model = 65mm                                                                                                                                                              |
| FEATURES           | <ul><li>End stops to trayslides</li><li>One piece, formed sides</li><li>125mm castors, non-marking (2x braked)</li></ul>                                                                                                           |
| OPTIONS            | <ul> <li>Heat resistant castors</li> <li>Full height back stop</li> <li>Disposable polyethylene covers</li> <li>Space saving 'Z' frame design</li> <li>'C' profile anti-tilt trayslides</li> <li>Low level 7 tier model</li> </ul> |
| NET WEIGHT         | 30kgs                                                                                                                                                                                                                              |