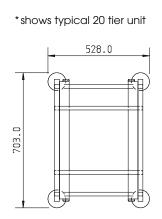

## Load Profile 400mm

| FINISH             | <ul> <li>Stainless steel 25×25mm formed tubular frame</li> <li>Welded stainless steel trayslides 1.5mm thickness</li> </ul>                                                                                                        |
|--------------------|------------------------------------------------------------------------------------------------------------------------------------------------------------------------------------------------------------------------------------|
| MODEL CODE         | 10 tier = PPAT-10<br>15 tier = PPAT-15<br>20 tier = PPAT-20                                                                                                                                                                        |
| DIMENSIONS         | 703×528×1676mm high (all models)                                                                                                                                                                                                   |
| LOAD<br>CAPACITY   | Maximum load per level = 20 kg<br>Maximum load per trolley = 200kg                                                                                                                                                                 |
| TRAYSLIDE<br>PITCH | 10 tier model = 135mm<br>15 tier model = 90mm<br>20 tier model = 65mm                                                                                                                                                              |
| FEATURES           | <ul><li>End stops to trayslides</li><li>One piece, formed sides</li><li>125mm castors, non-marking (2x braked)</li></ul>                                                                                                           |
| OPTIONS            | <ul> <li>Heat resistant castors</li> <li>Full height back stop</li> <li>Disposable polyethylene covers</li> <li>Space saving 'Z' frame design</li> <li>'C' profile anti-tilt trayslides</li> <li>Low level 7 tier model</li> </ul> |
| NET WEIGHT         | 30kgs                                                                                                                                                                                                                              |