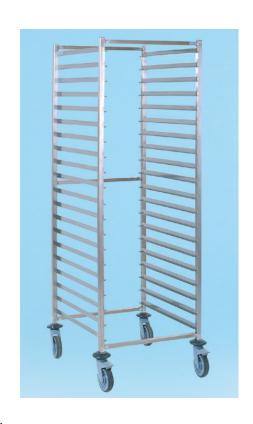

## 'PREMIER' Patissier Trolley 600×400mm

## Load Profile 400mm

| FINISH             | <ul> <li>Stainless steel 25×25mm formed tubular frame</li> <li>Welded stainless steel trayslides 1.5mm thickness</li> </ul>                                                                                                        |
|--------------------|------------------------------------------------------------------------------------------------------------------------------------------------------------------------------------------------------------------------------------|
| MODEL CODE         | 10 tier = PPAT-10<br>15 tier = PPAT-15<br>20 tier = PPAT-20                                                                                                                                                                        |
| DIMENSIONS         | 703×528×1676mm high (all models)                                                                                                                                                                                                   |
| LOAD<br>CAPACITY   | Maximum load per level = 20 kg<br>Maximum load per trolley = 200kg                                                                                                                                                                 |
| TRAYSLIDE<br>PITCH | 10 tier model = 135mm<br>15 tier model = 90mm<br>20 tier model = 65mm                                                                                                                                                              |
| FEATURES           | <ul><li>End stops to trayslides</li><li>One piece, formed sides</li><li>125mm castors, non-marking (2x braked)</li></ul>                                                                                                           |
| OPTIONS            | <ul> <li>Heat resistant castors</li> <li>Full height back stop</li> <li>Disposable polyethylene covers</li> <li>Space saving 'Z' frame design</li> <li>'C' profile anti-tilt trayslides</li> <li>Low level 7 tier model</li> </ul> |
| NET WEIGHT         | 30kgs                                                                                                                                                                                                                              |