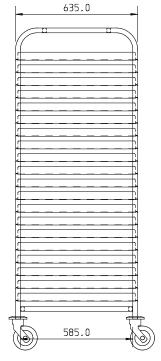

## Load Profile 400mm

| FINISH             | <ul> <li>Stainless steel 25×25mm formed tubular frame</li> <li>Welded stainless steel trayslides 1.5mm thickness</li> </ul>                                                                                                        |
|--------------------|------------------------------------------------------------------------------------------------------------------------------------------------------------------------------------------------------------------------------------|
| MODEL CODE         | 10 tier = PPAT-10<br>15 tier = PPAT-15<br>20 tier = PPAT-20                                                                                                                                                                        |
| DIMENSIONS         | 703×528×1676mm high (all models)                                                                                                                                                                                                   |
| LOAD<br>CAPACITY   | Maximum load per level = 20 kg<br>Maximum load per trolley = 200kg                                                                                                                                                                 |
| TRAYSLIDE<br>PITCH | 10 tier model = 135mm<br>15 tier model = 90mm<br>20 tier model = 65mm                                                                                                                                                              |
| FEATURES           | <ul><li>End stops to trayslides</li><li>One piece, formed sides</li><li>125mm castors, non-marking (2x braked)</li></ul>                                                                                                           |
| OPTIONS            | <ul> <li>Heat resistant castors</li> <li>Full height back stop</li> <li>Disposable polyethylene covers</li> <li>Space saving 'Z' frame design</li> <li>'C' profile anti-tilt trayslides</li> <li>Low level 7 tier model</li> </ul> |
| NET WEIGHT         | 30kgs                                                                                                                                                                                                                              |