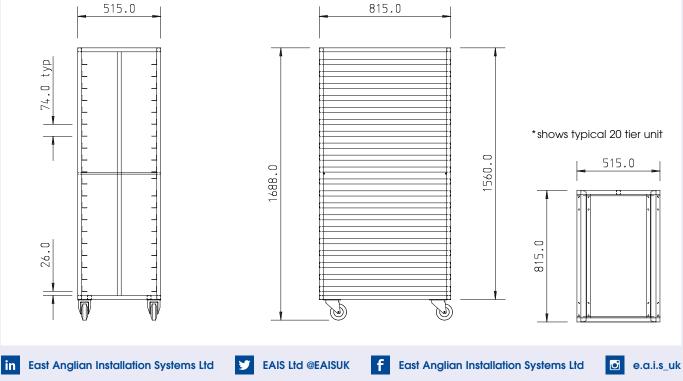

## 'PREMIER' Bakery Trolley 30"x18" Load Profile 18"

| FINISH             | <ul> <li>Stainless steel 25×25mm formed tubular frame</li> <li>Welded stainless steel trayslides 1.5mm thickness</li> </ul>                                                                                                        |
|--------------------|------------------------------------------------------------------------------------------------------------------------------------------------------------------------------------------------------------------------------------|
| MODEL CODE         | 10 tier = PBAK-10<br>15 tier = PBAK-15<br>20 tier = PBAK-20                                                                                                                                                                        |
| DIMENSIONS         | 815×515×1688mm high (all models)                                                                                                                                                                                                   |
| LOAD<br>CAPACITY   | Maximum load per level = 20 kg<br>Maximum load per trolley = 200 kg                                                                                                                                                                |
| TRAYSLIDE<br>PITCH | 10 tier model = 135mm<br>15 tier model = 90mm<br>20 tier model = 74mm                                                                                                                                                              |
| FEATURES           | <ul> <li>End stops to trayslides</li> <li>One piece, formed sides</li> <li>125mm castors, non-marking (2× braked)</li> </ul>                                                                                                       |
| OPTIONS            | <ul> <li>Heat resistant castors</li> <li>Full height back stop</li> <li>Space saving 'Z' frame design</li> <li>'C' profile anti-tilt trayslides</li> <li>Disposable polyethylene covers</li> <li>Low level 7 tier model</li> </ul> |
| NET WEIGHT         | 46 kgs                                                                                                                                                                                                                             |