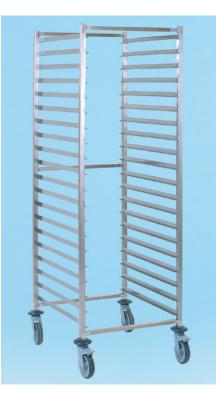

## 'PREMIER' Bakery Trolley 30"x18" Load Profile 18"

| FINISH             | <ul> <li>Stainless steel 25×25mm formed tubular frame</li> <li>Welded stainless steel trayslides 1.5mm thickness</li> </ul>                                                                                                        |
|--------------------|------------------------------------------------------------------------------------------------------------------------------------------------------------------------------------------------------------------------------------|
| MODEL CODE         | 10 tier = PBAK-10<br>15 tier = PBAK-15<br>20 tier = PBAK-20                                                                                                                                                                        |
| DIMENSIONS         | 815×515×1688mm high (all models)                                                                                                                                                                                                   |
| LOAD<br>CAPACITY   | Maximum load per level = 20 kg<br>Maximum load per trolley = 200 kg                                                                                                                                                                |
| TRAYSLIDE<br>PITCH | 10 tier model = 135mm<br>15 tier model = 90mm<br>20 tier model = 74mm                                                                                                                                                              |
| FEATURES           | <ul> <li>End stops to trayslides</li> <li>One piece, formed sides</li> <li>125mm castors, non-marking (2× braked)</li> </ul>                                                                                                       |
| OPTIONS            | <ul> <li>Heat resistant castors</li> <li>Full height back stop</li> <li>Space saving 'Z' frame design</li> <li>'C' profile anti-tilt trayslides</li> <li>Disposable polyethylene covers</li> <li>Low level 7 tier model</li> </ul> |
| NET WEIGHT         | 46 kgs                                                                                                                                                                                                                             |